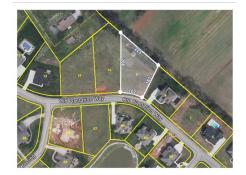

## 3233 Old Plantation Way, Maryville, TN 37804

- » MLS #: 1131512
- » Land | Lot: 30,056 ft<sup>2</sup> (0.69 acres)
- » More Info: 32330IdPlantationWayMaryville.lsForSale.com

Carter Chase Realty, LLC 1204 School House Gap Road Townsend, TN 37882 (865) 257-0371

## Remarks

One of a few remaining lots in Sweet Grass Plantation -- upscale Blount County Subdivision with Mountain Views, underground utilities, walking trails, sewer, public water, and natural gas. You would be hard pressed to find a better location to build your dream home. This lot offers unobstructed views of the Chilhowee Mountains and is a level lot for building. A must see...call for further information.